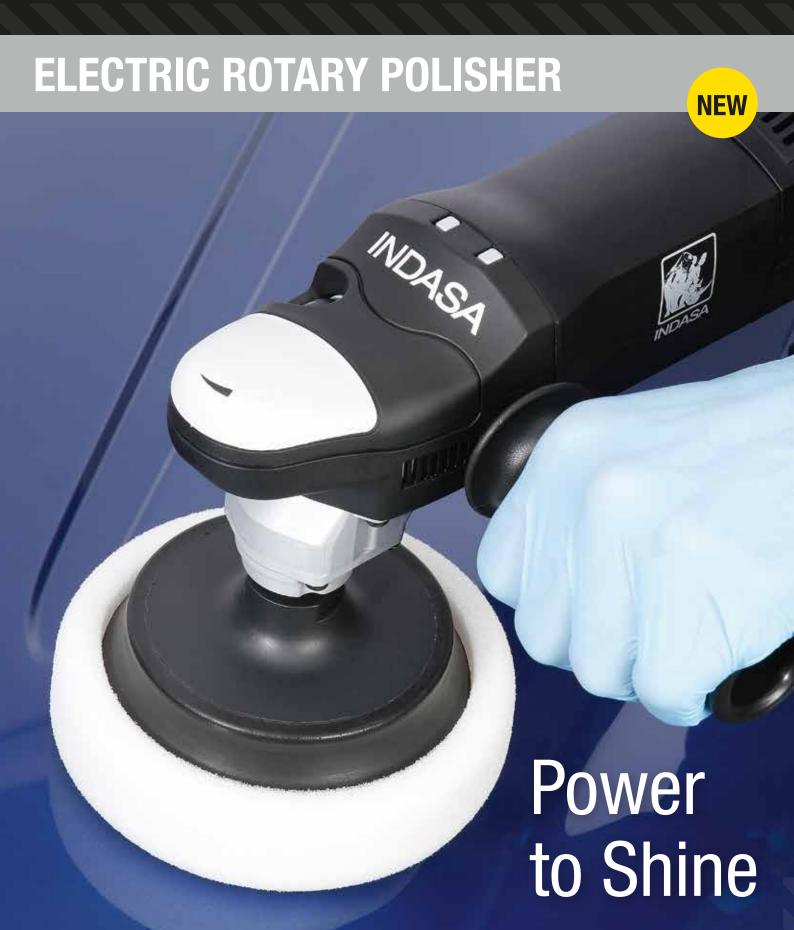

## Power to Shine

## **ELECTRIC ROTARY POLISHER**

The new angle polisher from Indasa.

The most efficient way to cut through to the shine.

| Technical data - model no. 558812 |               |
|-----------------------------------|---------------|
| Power                             | 1100 W        |
| R.P.M                             | 700 - 1850    |
| Weight                            | 2.0kg         |
| Speed control                     | Variable      |
| Spindle thread                    | M14           |
| Foam pad size                     | 150mm - 200mm |
| Handle position                   | Left/right    |