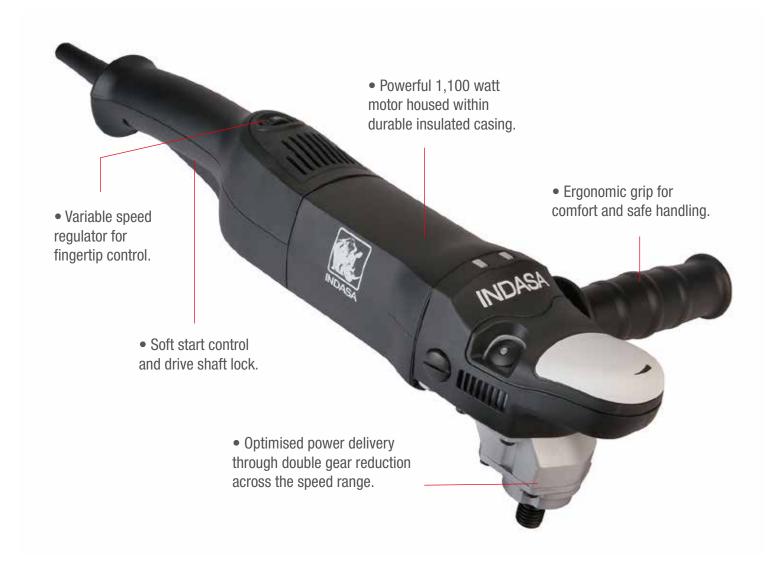

## **ELECTRIC ROTARY POLISHER**

The new angle polisher from Indasa.

The most efficient way to cut through to the shine.

| Technical data - model no. 558812 |               |
|-----------------------------------|---------------|
| Power                             | 1100 W        |
| R.P.M                             | 700 - 1850    |
| Weight                            | 2.0kg         |
| Speed control                     | Variable      |
| Spindle thread                    | M14           |
| Foam pad size                     | 150mm - 200mm |
| Handle position                   | Left/right    |